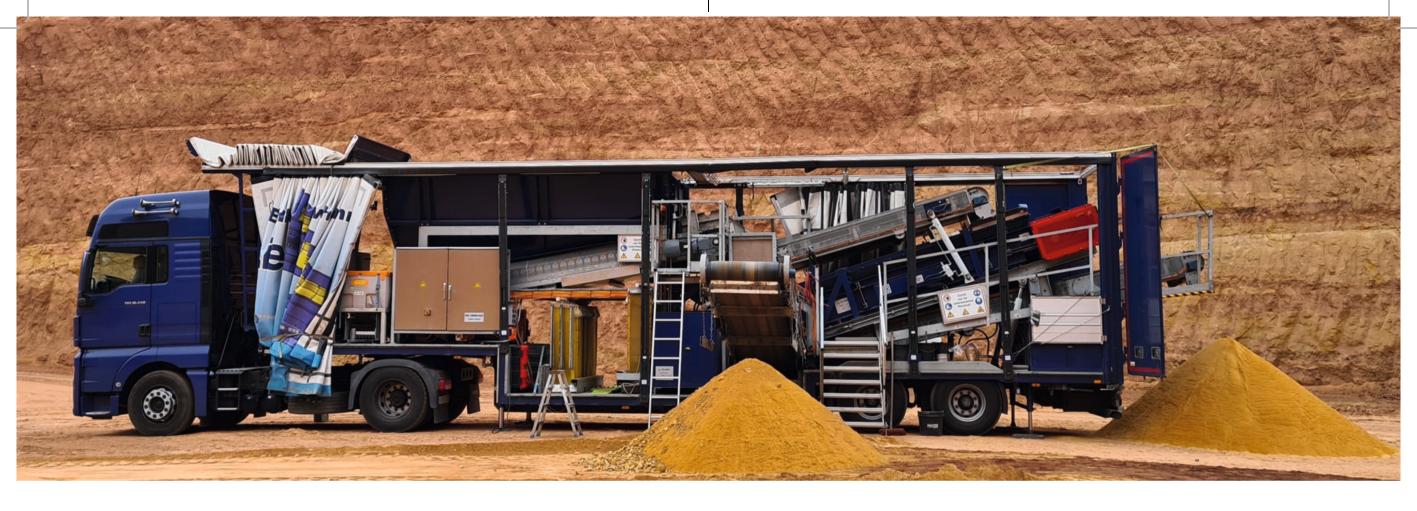

# WE ARE HERE TO HELP?

We are able to optimize your on-site screening. Working together with you, we will look for the • Our LIWELL® single deck screening machine, optimal cut-point. We can demonstrate just what is achievable with your material, whilst on • A feed hopper with a capacity of approx. 5 m<sup>3</sup> site. You can take active decisions whether the • Our own power supply by means of an achieved cut points and results meet your expectations.

We are able to use different screen mats to achieve the results required, the mobile test unit has approx. 80 different sets of screen mats on board, offering many options for you to try during the on-site tests.

### **WE OFFER TO YOU**

- with 3.15 m² area
- integrated diesel generator
- Test supervision and evaluation, inclusive of all PSD's