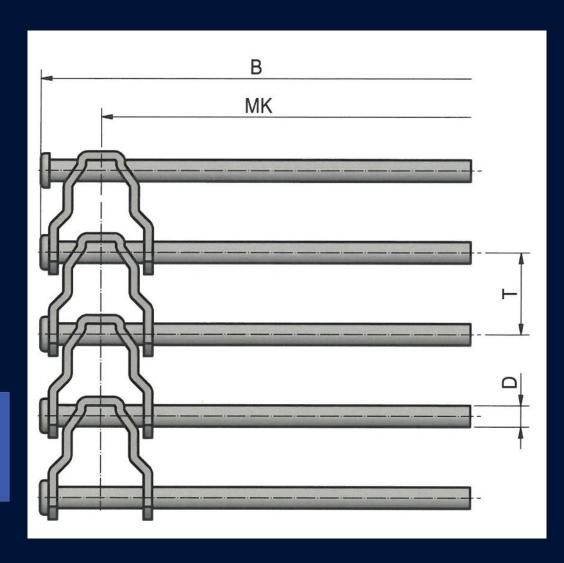

#### **MATERIALS**

Stainless steel of material no. 1.4301.

Further materials on request.

B = Belt width

T = Pitch

D = Cross rod thickness

MK = Centre - Centre chain edge