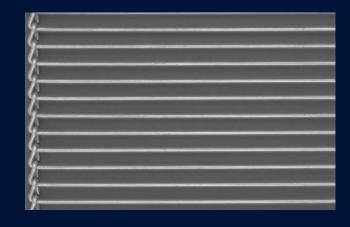

## **CROSSROD BELT**

The crossrod belts of group 900 consist of straight cross rods with different edge finishes.

### **EDGE FINISHES**