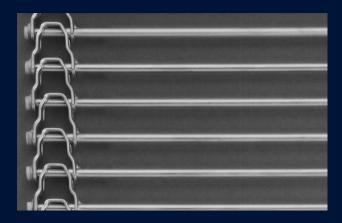

# CONVEYOR BELTS

**CROSSROD BELT** 

GROUP 900

## **CROSSROD BELT**





The crossrod belts of group 900 consist of straight cross rods with different edge finishes.

#### **PROPERTIES**

- Even speed and smaller roller diameter due to chain wheel drive.
- Large open area. Easy to clean.
- Curve-going depending on edge finish.

#### **MATERIALS**

Stainless steel of material no. 1.4301.

Further materials on request.

B = Belt width

T = Pitch

D = Cross rod thickness

MK = Centre - Centre chain edge

# CROSSROD BELT



# CROSSROD BELT

### **EDGE FINISHES**



## CROSSROD BELT

### **SPECIAL VERSION**



FILLING SPIRALS IN DIFFERENT WIRE THICKNESS WITH DIFFERENT PITCHES

### **STANDARD VERSIONS FOR GROUP 900**

|             | [mm]            |                       |
|-------------|-----------------|-----------------------|
| Ø Cross rod | 5.0             |