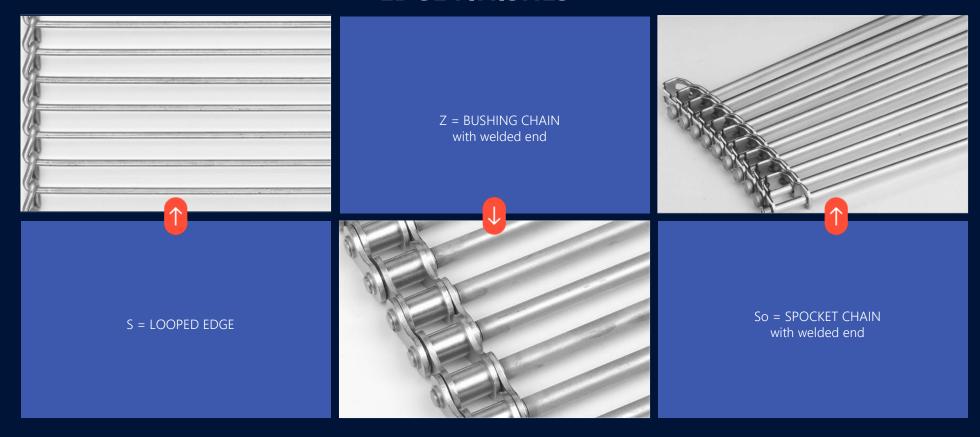

# CONVEYOR BELTS

**CROSSROD BELT** 

GROUP 900

## **CROSSROD BELT**





The crossrod belts of group 900 consist of straight cross rods with different edge finishes.

#### **PROPERTIES**

- Even speed and smaller roller diameter due to chain wheel drive.
- Large open area. Easy to clean.
- Curve-going depending on edge finish.

#### **MATERIALS**

Stainless steel of material no. 1.4301.

Further materials on request.

B = Belt width

T = Pitch

D = Cross rod thickness

MK = Centre - Centre chain edge

# CROSSROD BELT



# CROSSROD BELT

### **EDGE FINISHES**



## CROSSROD BELT

### **SPECIAL VERSION**



FILLING SPIRALS IN DIFFERENT WIRE THICKNESS WITH DIFFERENT PITCHES

### **STANDARD VERSIONS FOR GROUP 900**

|             | [mm]            |                       |
|-------------|-----------------|-----------------------|
| Ø Cross rod | 5.0             | Further dimensions on |
| Pitch       | 19.05 and 27.43 | request.              |