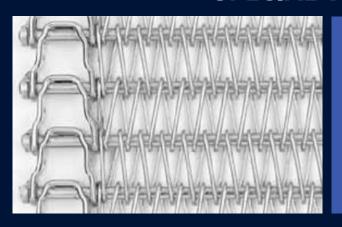

## **CROSSROD BELT**

The crossrod belts of group 900 consist of straight cross rods with different edge finishes.

#### **PROPERTIES**

- Even speed and smaller roller diameter due to chain wheel drive.
- Large open area. Easy to clean.
- Curve-going depending on edge finish.

#### **MATERIALS**

Stainless steel of material no. 1.4301.

Further materials on request.

B = Belt width

T = Pitch

D = Cross rod thickness

MK = Centre - Centre chain edge